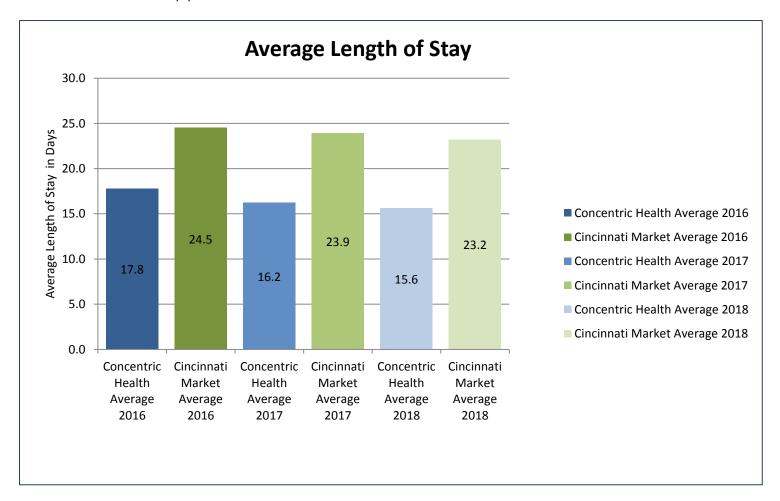

## Average Length of Stay versus Market (Centers for Medicare & Medicaid Services Data-All Medicare Episodes) Average Length of Stay Concentric Health Average 2016 Cincinnati Market Average 2016 Concentric Health Average 2017 Cincinnati Market Average 2017 Concentric Health Average 2017 Concentric Health Average 2018 15.6

23.2

Retrieved 7/9/2019

Cincinnati Market Average 2018