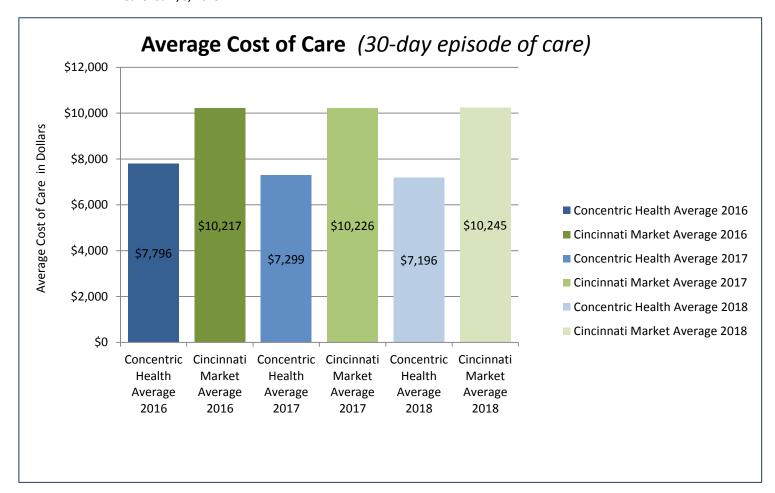

## **Average Cost of Care versus Market**

(30-day episode of care)

(Centers for Medicare & Medicaid Services Data-All Medicare Episodes)

|                                | Average Cost of Care |
|--------------------------------|----------------------|
| Concentric Health Average 2016 | \$7,796              |
| Cincinnati Market Average 2016 | \$10,217             |
| Concentric Health Average 2017 | \$7,299              |
| Cincinnati Market Average 2017 | \$10,226             |
| Concentric Health Average 2018 | \$7,196              |
| Cincinnati Market Average 2018 | \$10,245             |

Retrieved 7/9/2019