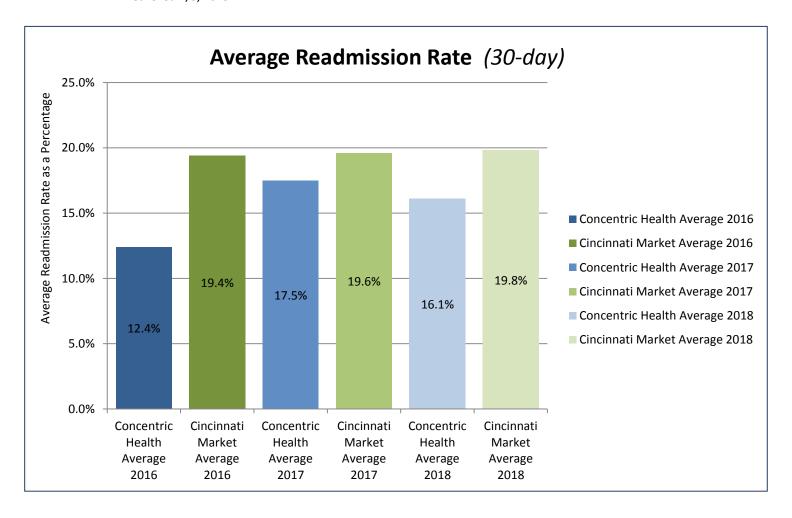

## **Average Readmission Rate versus Market**

(30-day readmission rate, all cause)

(Centers for Medicare & Medicaid Services Data-All Medicare Episodes)

|                                | Average<br>Readmission Rate |
|--------------------------------|-----------------------------|
| Concentric Health Average 2016 | 12.4%                       |
| Cincinnati Market Average 2016 | 19.4%                       |
| Concentric Health Average 2017 | 17.5%                       |
| Cincinnati Market Average 2017 | 19.6%                       |
| Concentric Health Average 2018 | 16.1%                       |
| Cincinnati Market Average 2018 | 19.8%                       |

Retrieved 7/9/2019